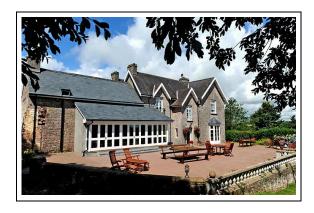

## Sunday Lunch with Dyfed Diners

Sunday Lunch at
Trefloyne Manor
in Penally, near Tenby

31st July 2022

Dear Diner,

The 252nd Sunday lunch is on **31st July 2022** and the venue is **Trefloyne Manor** at Trefloyne Golf Course, **Penally**, near Tenby, **at 12:30** p.m. This will be our 21st visit for a lunch and the fourth meal here this year. Please let me know **a.s.a.p.** If you are coming. It is very popular.