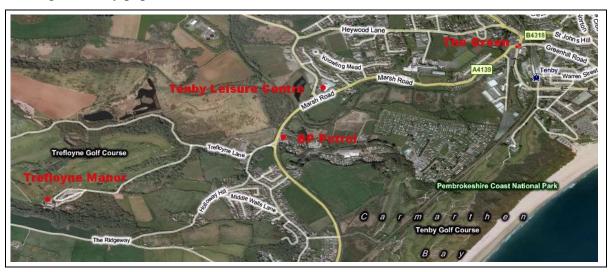

Sat Nav: SA70 7RG

Reach **Tenby** by the **A478** and carry straight on until you reach **The Green** with its petrol station, railway viaduct and double roundabout.

Turn right at the two roundabouts to take the **A4139** towards Pembroke. Pass the Leisure Centre and carry on towards Kiln Park. Pass the **petrol station** at the entrance to Kiln Park and then **turn right to Penally**.

If travelling from Pembroke, take the A1439 through Lydstep and on to the Penally bypass. At the traffic lights at the pedestrian crossing near the entrance to Kiln Park, turn left to Penally.

Take the **next turning right just before DJ's Nightclub**. After about 200 metres and passing a row of houses, turn **left** into the **walled** entrance to **Trefloyne Manor and Golf Club**. There is a long drive with passing places up to Trefloyne Manor and car park. The drive splits into three branches; take the **right hand branch** and drive up to Trefloyne Manor. Turn left into the car park.